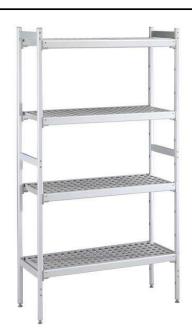

137093 (CRS1624)

Shelving Set, composed of aluminium uprights and 4 polyethylene louvered shelves, for 1630x2430 mm Cold Rooms

### Item No.

4-level shelving set. Designed for corner installation along the sides of the cold room. Louvered sectional polyethylene shelves (depth=373mm). Aluminium (20 micron) side uprights (height=1550mm). Adjustable feet.

#### Construction

- Uprights and shelf frames constructed entirely in anodized aluminium (20 micron).
- 4 tiers.
- Shelves made by section of polyethylene tablets.
- Sectional polyethylene shelves are dishwasher safe.