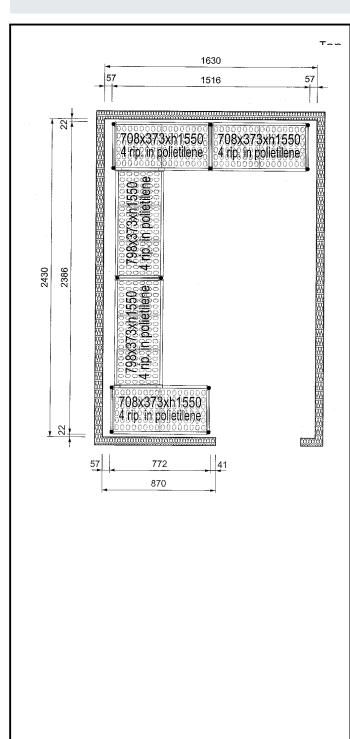

### Item No.

4-level shelving set. Designed for corner installation along the sides of the cold room. Louvered sectional polyethylene shelves (depth=373mm). Aluminium (20 micron) side uprights (height=1550mm). Adjustable feet.

### **Key Information:**

External dimensions, Width:

137093 (CRS1624)708 mmExternal dimensions, Depth:373 mmExternal dimensions, Height:1550 mmMax loading weight:3400 kgNet weight:67 kgUprights2